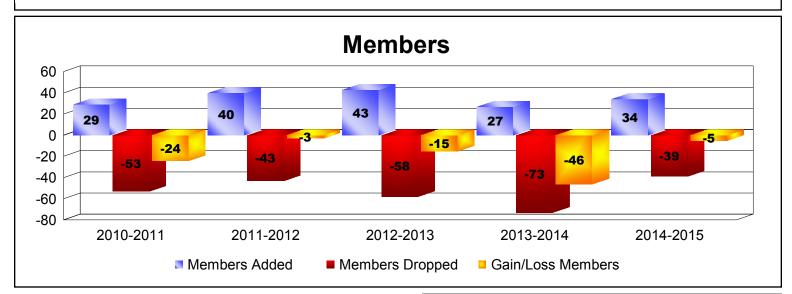

## **District 105NE ENGLAND**

|                                                                  | New<br>Clubs | Dropped<br>Clubs | Gain/<br>Loss<br>Clubs | New<br>Members | Charter<br>Members | Reinstate<br>Members | Transfer<br>Members | Total<br>Member<br>Added | Total<br>Members<br>Dropped | Gain/<br>Loss<br>Members |
|------------------------------------------------------------------|--------------|------------------|------------------------|----------------|--------------------|----------------------|---------------------|--------------------------|-----------------------------|--------------------------|
| 2010-2011                                                        | 0            | 0                | 0                      | 29             | 0                  | 0                    | 0                   | 29                       | -53                         | -24                      |
| 2011-2012                                                        | 0            | -1               | -1                     | 35             | 0                  | 2                    | 3                   | 40                       | -43                         | -3                       |
| 2012-2013                                                        | 0            | 0                | 0                      | 37             | 1                  | 1                    | 4                   | 43                       | -58                         | -15                      |
| 2013-2014                                                        | 0            | -3               | -3                     | 21             | 0                  | 2                    | 4                   | 27                       | -73                         | -46                      |
| 2014-2015                                                        | 0            | -2               | -2                     | 29             | 0                  | 0                    | 5                   | 34                       | -39                         | -5                       |
| Average                                                          | 0            | -1               | -1                     | 30             | 0                  | 1                    | 3                   | 35                       | -53                         | -19                      |
|                                                                  | 0 0          | U                | 0                      |                | 0 0                | 0                    | 0                   | 0                        |                             |                          |
| -0<br>-0.4<br>-0.8<br>-1.2<br>-1.6<br>-2<br>-2.4<br>-2.8<br>-3.2 |              |                  |                        | -1             |                    |                      | -3                  | -3                       | -2 -2                       |                          |