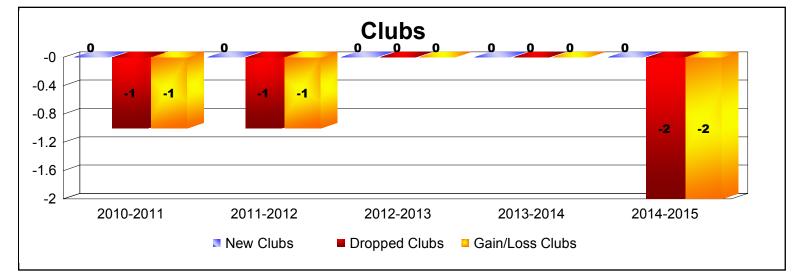

## **District 105NE ENGLAND**

|                                                                  | New<br>Clubs | Dropped<br>Clubs | Gain/<br>Loss<br>Clubs | New<br>Members | Charter<br>Members | Reinstate<br>Members | Transfer<br>Members | Total<br>Member<br>Added | Total<br>Members<br>Dropped | Gain/<br>Loss<br>Members |
|------------------------------------------------------------------|--------------|------------------|------------------------|----------------|--------------------|----------------------|---------------------|--------------------------|-----------------------------|--------------------------|
| 2010-2011                                                        | 0            | 0                | 0                      | 29             | 0                  | 0                    | 0                   | 29                       | -53                         | -24                      |
| 2011-2012                                                        | 0            | -1               | -1                     | 35             | 0                  | 2                    | 3                   | 40                       | -43                         | -3                       |
| 2012-2013                                                        | 0            | 0                | 0                      | 37             | 1                  | 1                    | 4                   | 43                       | -58                         | -15                      |
| 2013-2014                                                        | 0            | -3               | -3                     | 21             | 0                  | 2                    | 4                   | 27                       | -73                         | -46                      |
| 2014-2015                                                        | 0            | -2               | -2                     | 29             | 0                  | 0                    | 5                   | 34                       | -39                         | -5                       |
| Average                                                          | 0            | -1               | -1                     | 30             | 0                  | 1                    | 3                   | 35                       | -53                         | -19                      |
|                                                                  | 0 0          | U                | 0                      |                | 0 0                | 0                    | 0                   | 0                        |                             |                          |
| -0<br>-0.4<br>-0.8<br>-1.2<br>-1.6<br>-2<br>-2.4<br>-2.8<br>-3.2 |              |                  |                        | -1             |                    |                      | -3                  | -3                       | -2 -2                       |                          |