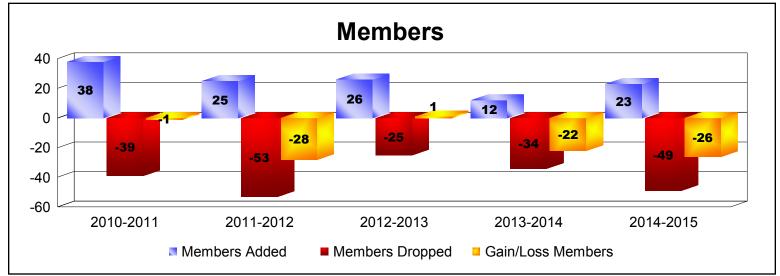

## **District 105NE SCOTLAND**

| Year      | New<br>Clubs | Dropped<br>Clubs | Gain/<br>Loss<br>Clubs | New<br>Members | Charter<br>Members | Reinstate<br>Members | Transfer<br>Members | Total<br>Member<br>Added | Total<br>Members<br>Dropped | Gain/<br>Loss<br>Members |
|-----------|--------------|------------------|------------------------|----------------|--------------------|----------------------|---------------------|--------------------------|-----------------------------|--------------------------|
| 2010-2011 | 0            | -1               | -1                     | 34             | 0                  | 4                    | 0                   | 38                       | -39                         | -1                       |
| 2011-2012 | 0            | -1               | -1                     | 22             | 0                  | 2                    | 1                   | 25                       | -53                         | -28                      |
| 2012-2013 | 0            | 0                | 0                      | 24             | 0                  | 0                    | 2                   | 26                       | -25                         | 1                        |
| 2013-2014 | 0            | 0                | 0                      | 11             | 0                  | 0                    | 1                   | 12                       | -34                         | -22                      |
| 2014-2015 | 0            | -2               | -2                     | 20             | 0                  | 2                    | 1                   | 23                       | -49                         | -26                      |
| Average   | 0            | -1               | -1                     | 22             | 0                  | 2                    | 1                   | 25                       | -40                         | -15                      |